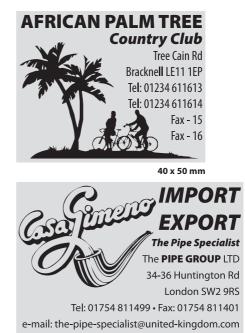

| Printer 54                  |            |
|-----------------------------|------------|
| size of imprint             | 40 x 50 mm |
| colour of handle            |            |
| recommended number of lines | 8          |
| packaging                   |            |
| spare pad (uni coloured)    | E/54       |

## PAY TO THE ORDER OF: Dr. Peter Jones

*Medical Practice* 157 South Liberty Lane Bristol BS3 2TL Tel: 01234 555671 Fax: 01234 555672

33 x 56 mm

40 x 60 mm